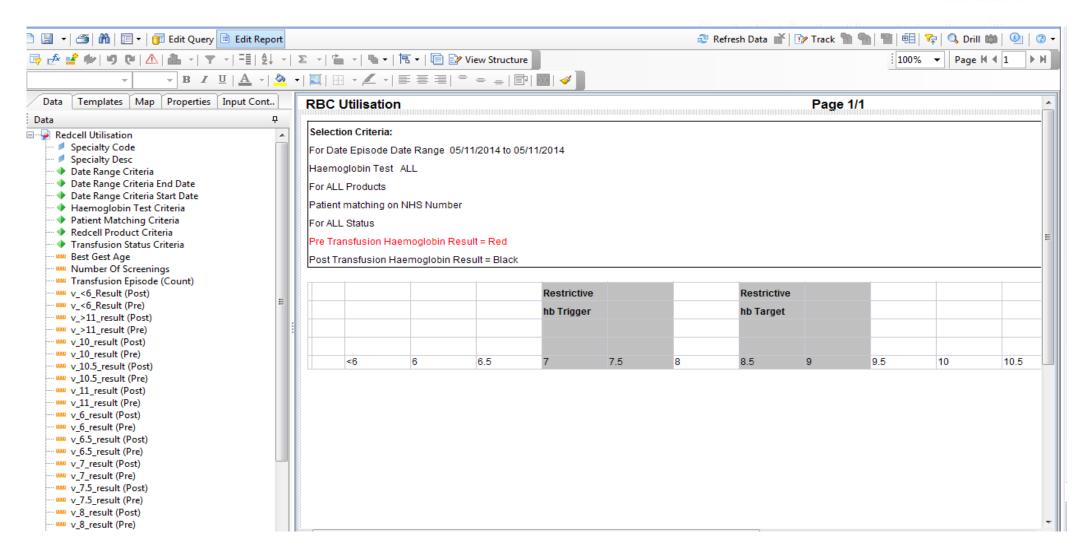

## Selection Criteria:

For Date Episode Date Range 01/11/2014 to 16/11/2014

Haemoglobin Test ALL

For ALL Products

Patient matching on NHS Number

For ALL Status

Pre Transfusion Haemoglobin Result = Red

Post Transfusion Haemoglobin Result = Black

|                 | Transfusion<br>Episode<br>(Count) |    |   |     | Restrictive |     |   | Restrictiv |   |     |    |      |    |     |
|-----------------|-----------------------------------|----|---|-----|-------------|-----|---|------------|---|-----|----|------|----|-----|
|                 |                                   |    |   |     | hb Trigger  |     |   | hb Target  |   |     |    |      |    |     |
| Accident & Emer | 12                                |    |   |     |             |     |   |            |   |     |    |      |    |     |
| Anaesthetics    | 5                                 |    |   |     |             |     |   |            |   |     |    |      |    |     |
| Cardiology      | 3                                 |    |   |     |             |     |   |            |   |     |    |      |    |     |
| Clinical Haemat | 21                                |    |   |     |             |     |   |            |   |     |    |      |    |     |
| Clinical Oncolo | 6                                 |    |   |     |             |     |   |            |   |     |    |      |    |     |
| Colorectal Surg | 1                                 |    |   |     |             |     |   |            |   |     |    |      |    |     |
| Gastroenterolog | 6                                 |    |   |     |             |     |   |            |   |     |    |      |    |     |
| General Medicin | 8                                 |    |   |     |             |     |   |            |   |     |    |      |    |     |
| General Surgery | 5                                 |    |   |     |             |     |   |            |   |     |    |      |    |     |
| Gynaecology     | 2                                 |    |   |     |             |     |   |            |   |     |    |      |    |     |
| Medical Oncolog | 7                                 |    |   |     |             |     |   |            |   |     |    |      |    |     |
| OLD Was GP Othe | 4                                 |    |   |     |             |     |   |            |   |     |    |      |    |     |
| Thoracic Medici | 1                                 |    |   |     |             |     |   |            |   |     |    |      |    |     |
| Trauma & Orthop | 8                                 |    |   |     |             |     |   |            |   |     |    |      |    |     |
| Urology         | 5                                 |    |   |     |             |     |   |            |   |     |    |      |    |     |
|                 | 2                                 |    |   |     |             |     |   |            |   |     |    |      |    |     |
|                 |                                   |    |   |     |             |     |   |            |   |     |    |      |    |     |
|                 |                                   | <6 | 6 | 6.5 | 7           | 7.5 | 8 | 8.5        | 9 | 9.5 | 10 | 10.5 | 11 | >11 |