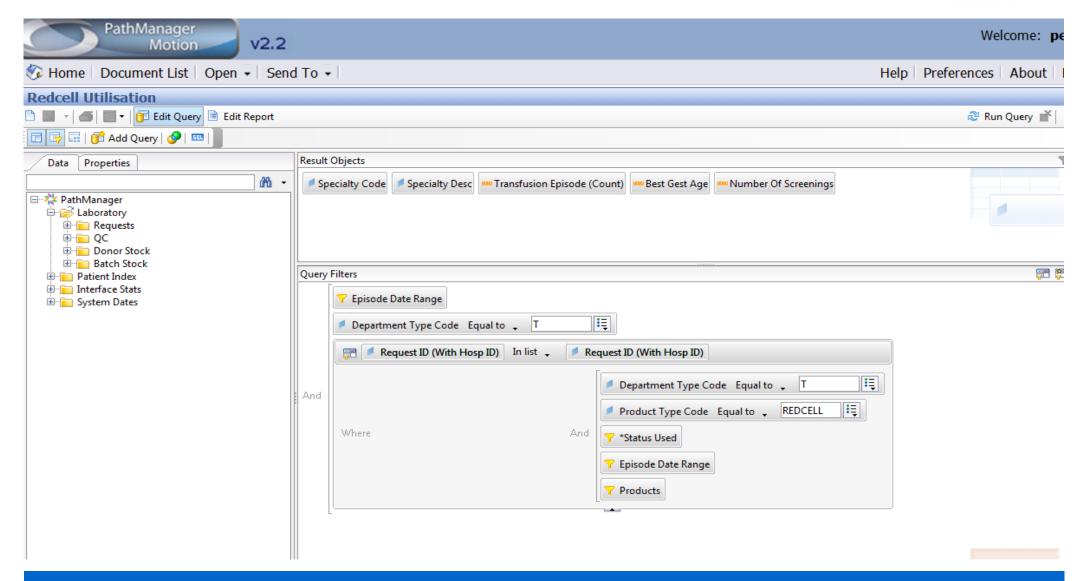

## Selection Criteria:

For Date Episode Date Range 01/11/2014 to 16/11/2014

Haemoglobin Test ALL

For ALL Products

Patient matching on NHS Number

For ALL Status

Pre Transfusion Haemoglobin Result = Red

Post Transfusion Haemoglobin Result = Black