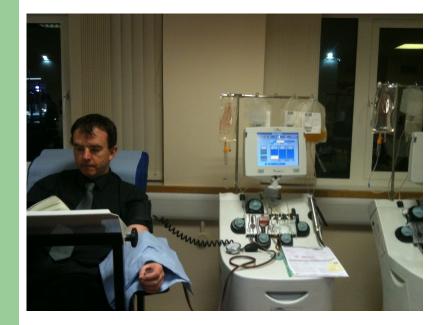

### What it takes to be a platelet donor

- BE ABLE TO GIVE NINETY MINUTES OF YOUR
  TIME EVERY MONTH
- PLATELET COUNT OF BETWEEN 220 450
- HLA/HNA NEGATIVE (FEMALE DONORS)
- NOT TAKING ANTI INFLAMMATORIES
- VERY GOOD VEINS THAT WILL WITHSTAND THE RETURN PRESSURE OF THE TRIMA MACHINES
- MUST BE OVER 17 YEARS