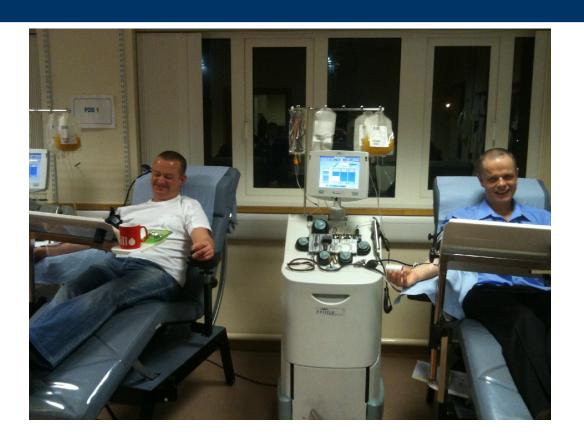

### What it takes to be a platelet donor

- BE ABLE TO GIVE NINETY MINUTES OF YOUR
  TIME EVERY MONTH
- PLATELET COUNT OF BETWEEN 220 450
- HLA/HNA NEGATIVE (FEMALE DONORS)
- NOT TAKING ANTI INFLAMMATORIES
- VERY GOOD VEINS THAT WILL WITHSTAND THE RETURN PRESSURE OF THE TRIMA MACHINES
- MUST BE OVER 17 YEARS