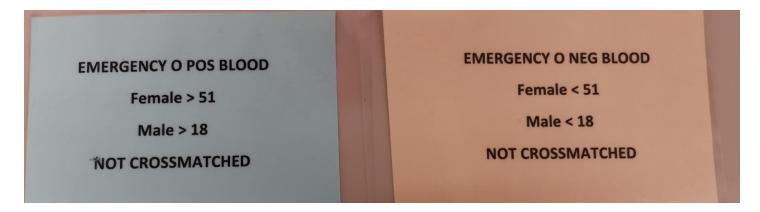

### Why

- Majority of MHP activations are ruptured AAA (middle aged/elderly men)
- "Wasting" precious O Negative RBC's

#### How

- Moved to lab (BB2)
- Renamed
- Labels / ColoursO Pos / O Neg
- Staff training
- SOPs