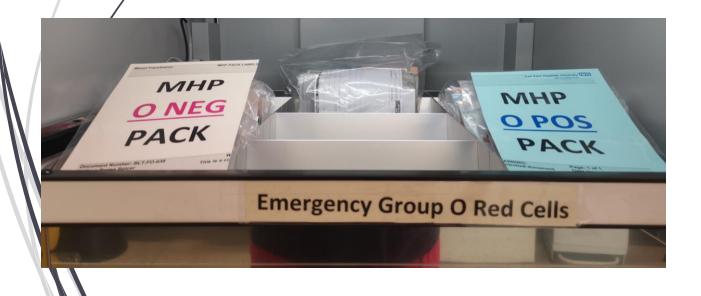

#### How

- Moved to lab (BB2)
- Renamed
- Labels / ColoursO Pos / O Neg
- Staff training
- SOPs