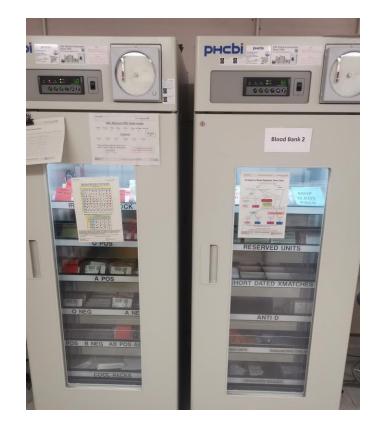

#### How

- Moved to lab (BB2)
- Renamed
- Labels / ColoursO Pos / O Neg
- Staff training
- SOPs