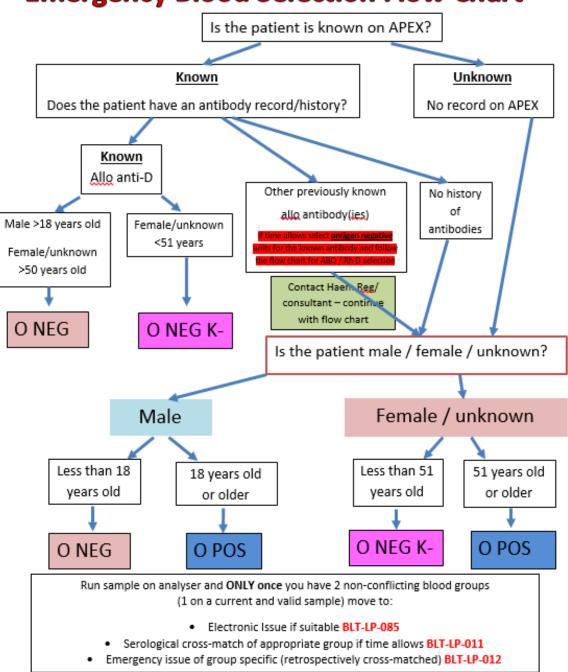

|                                                                |
| 34 TK | K425107F | 17/02/2021 |            | 28/02/2021 |   | O NEG | N/A               | N/A              |                                                                |
|       |          | 22/02/2021 |            | 27/02/2021 |   | O NEG | N/A               | N/A              |                                                                |
|       |          | 22/02/2021 |            | 27/02/2021 |   | O NEG | N/A               | N/A              |                                                                |

#### How

- Moved to lab (BB2)
- Renamed
- Labels / ColoursO Pos / O Neg
- Staff training
- SOPs







# Simplifying / Empowering BMS's

• Education!!

#### **Emergency Blood Selection Flow Chart**



## Thank-you